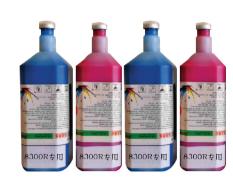

PS:不同打印模式与不同纸卷位置产量稍有差异

打印技术打印: 微压电式高精陶瓷工业喷头

**墨滴尺寸:**最小墨滴3.5PL

数 量: 8个

排列方式: 纵向左右交错排列

打印分辨率: 400DPI\*300DPI/600DPI

墨水类型: 工正专用环保墨水

**極**: 双色 (专色蓝、专色红; 黑色选配) **供墨方式**: 负压式自动供墨自动清洗维护系统 **智能监控系统**: 缺墨自动侦测报警系统