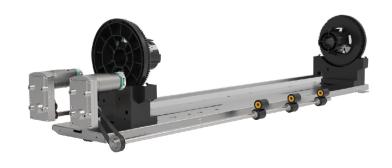

支持PLT、PDF、TIF、JPG等各种格式文件批量快速处理、批量直发打印。

蓝图或白图、蓝图红章或白图红章,打印字迹清晰,线条流畅,并通过国家字迹耐久性测试。图纸可长久保存,图章效果媲美原章。

通过硬件加密及印章授权,实现图、章分控,确保打印数据安全。

**PRO-M8300R** 

型 号: PRO-M8300R (工正喷墨宽幅双色打印机)

A1竖向输出 500张/小时以上

**打印速度**: A1横向输出 750张/小时以上 A0竖向输出 425张/小时以上

PS:不同打印模式与不同纸卷位置产量稍有差异

打印技术打印: 微压电式高精陶瓷工业喷头

**墨滴尺寸:**最小墨滴3.5PL

数 量: 8个

排列方式: 纵向左右交错排列

打印分辨率: 400DPI\*300DPI/600DPI

墨水类型: 工正专用环保墨水

**極**: 双色 (专色蓝、专色红; 黑色选配) **供墨方式**: 负压式自动供墨自动清洗维护系统 **智能监控系统**: 缺墨自动侦测报警系统

介质宽度:最大宽度:880mm 介质类型:普通纸、专用工程图纸等

供料方式: 两抽屉 4 纸卷自动供纸(3 英寸轴芯纸卷,最大外径220mm)

最大负荷: 单纸卷 22kg (最大纸卷直径225mm) 打印管理软件: PRO-M8300R 专用打印管理软件

**打印接口:** USB3.0

打印驱动: 双色专用Windows打印驱动

专用RIP软件:嵌入式数码专用RIP软件(支持专色红章打印)

系统平台: 推荐 Win10 专业版或企业版