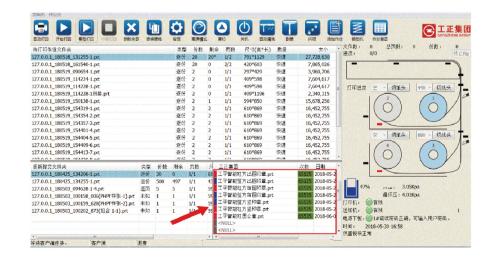

## 专业技术

创新采用独立驱动的GZA压电式工业喷头, 配套设计头自动清洗维护系统,确保打印品质 精良稳定。 自主研发的工正专用环保纳米墨水,无污染着 色牢固,色泽鲜艳,使用成本极低。

自主研发的主板、头板、伺服等喷墨软硬件控制系统,确保打印稳定安全可靠。

自主优化设计的主动收送纸系统及纸头裁切系统,换纸方便,送纸稳定,效率高,维修维护简单。

Rip+Windows双驱动打印,可实现图文"所见即所得"打印,可实现本地及网络双功能打印。

支持PLT、PDF、TIF、JPG等各种格式文件批量快速处理、批量直发打印。

蓝图或白图、蓝图红章或白图红章,打印字迹清晰,线条流畅,并通过国家字迹耐久性测试。图纸可长久保存,图章效果媲美原章。

通过硬件加密及印章授权,实现图、章分控,确保打印数据安全。

**PRO-M8300R** 

型 号: PRO-M8300R (工正喷墨宽幅双色打印机)

A1竖向输出 500张/小时以上

**打印速度**: A1横向输出 750张/小时以上 A0竖向输出 425张/小时以上